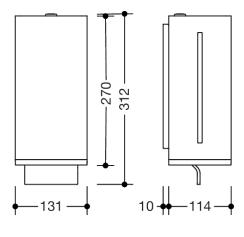

Dimensions in mm

Similar picture

## **Properties**

Range 805 Foam soap dispenser

- cubic body with recessed wall base
- used to hold standard foam soap •
- with inner container for free filling, capacity 1000 ml ٠
- inner container can be removed for cleaning ٠
- side level indicator
- ٠ with locking system as protection against misuse
- ٠ 131 mm wide, 270 mm high and 114 mm deep, wall-mounted base 10 mm deep
- for wall mounting
- made of high-quality stainless steel, satin surface finish •
- lever and functional end made of high-quality polyamide in HEWI colours 90 (jet black), 92 (anthracite grey), • 98 (signal white) or 99 (pure white)
- including non-corrosive HEWI fixing material.
- Suitable for foam soap with a viscosity of 1 to 5 mPa-s