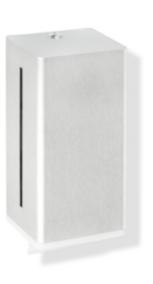

## **Properties**

Range 805 Foam soap dispenser

- cubic body with recessed wall base
- used to hold standard foam soap •
- with inner container for free filling, capacity 1000 ml ٠
- inner container can be removed for cleaning ٠
- side level indicator
- ٠ with locking system as protection against misuse
- ٠ 131 mm wide, 270 mm high and 114 mm deep, wall-mounted base 10 mm deep
- for wall mounting
- made of high-quality stainless steel, satin surface finish •
- lever and functional end made of high-quality polyamide in HEWI colours 90 (jet black), 92 (anthracite grey), • 98 (signal white) or 99 (pure white)
- including non-corrosive HEWI fixing material.
- Suitable for foam soap with a viscosity of 1 to 5 mPa-s