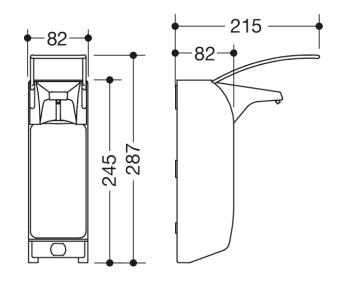

Similar picture Dimensions in mm

Telephon: +49 5691 82-0

Fax: +49 5691 82-319

82 mm wide, 245 mm high and 215 mm deep