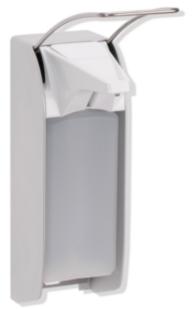

## **Properties**

Disinfectant and soap dispenser

- half-open body made of high-quality satin stainless steel
- · for dispensing controlled quantities of chlorine-free, alcohol-based hand disinfectants or liquid soaps
- for 500 ml Euro Norm standard bottles
- · the disposable bottles are easy to replace from the front
- · dispenser with long lever
- metered quantity with multiple settings, dispensing pump made of stainless steel
- dispenser and pump dishwasher safe and autoclavable up to 134 °C, 3 bar
- for wall mounting
- incl. 500 ml empty container for free (re-) filling
- discharge cover made of synthetic material in HEWI colours 90 (jet black), 92 (anthracite grey), 98 (signal white) or 99 (pure white)