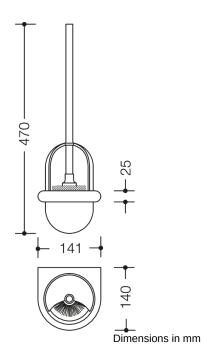

## **Properties**

Range 805 Classic Toilet brush unit

- brush handle with replaceable black brush head made of polyamide
- brush holder with curved bottom and spherical, semi-open top in ring-shaped bracket
- suspended brush
- top part can be rotated
- container is removable, but can also be fitted to prevent theft
- brush head can be replaced due to bayonet fixing
- · anti-theft protection through concealed screw fixing
- 141 mm wide, 470 mm high and 140 mm deep
- container made of high-quality polyamide in HEWI colours 90 (jet black), 92 (anthracite grey), 98 (signal white)
   or 99 (pure white)
- · holder and brush handle made of high-quality stainless steel, satin surface finish