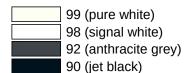

Telephon: +49 5691 82-0

Fax: +49 5691 82-319

- 100 mm wide, container 285 mm high and 100 mm deep, wall-mounted base 10 mm
- for wall mounting
- made of high-quality stainless steel, satin surface finish
- Insert made of high-quality polyamide in HEWI colours 90 (jet black), 92 (anthracite grey), 98 (signal white) or 99 (pure white)

## Colours / Surfaces