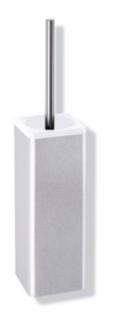

## **Properties**

Range 805 Toilet brush unit

- · cubic body with recessed wall base
- insert conical shaped and removable for cleaning
- · with inner reservoir for disinfectant
- brush handle made of stainless steel, brush head easily replaceable due to bayonet fixing

Telephon: +49 5691 82-0

Fax: +49 5691 82-319

- 100 mm wide, container 285 mm high and 100 mm deep, wall-mounted base 10 mm
- for wall mounting
- made of high-quality stainless steel, satin surface finish
- Insert made of high-quality polyamide in HEWI colours 90 (jet black), 92 (anthracite grey), 98 (signal white) or 99 (pure white)