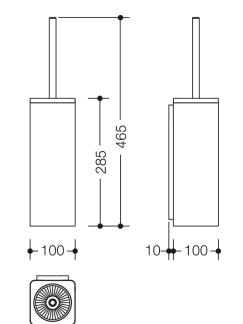

Similar picture Dimensions in mm

Telephon: +49 5691 82-0

Fax: +49 5691 82-319

- 100 mm wide, container 285 mm high and 100 mm deep, wall-mounted base 10 mm
- for wall mounting
- made of high-quality stainless steel, satin surface finish
- Insert made of high-quality polyamide in HEWI colours 90 (jet black), 92 (anthracite grey), 98 (signal white) or 99 (pure white)