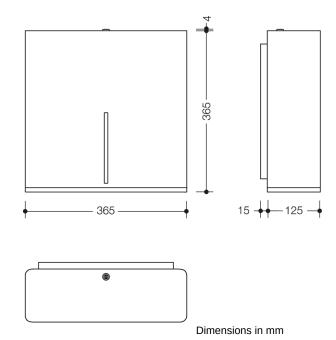

## **Properties**

Range 805 Large toilet roll holder

- cubic body with recessed wall base
- for holding a proprietary large toilet roll with 250 320 mm diameter
- level indicator
- · with locking system as protection against misuse
- for wall mounting
- 365 mm wide, 365 mm high and 125 mm deep, wall-mounted base 15 mm deep