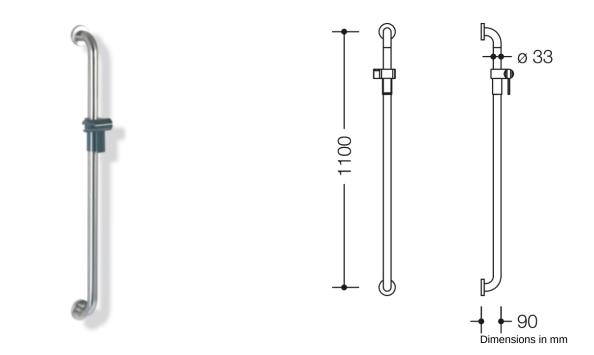

## **Properties**

Range 805 Classic Rail with shower head holder

- vertical rail with right-angled ends and shower head holder, fixing roses
- · centre-to-centre 1100 mm
- 90 mm deep, bar diameter 33 mm, tube thickness 2 mm, rose diameter 70 mm
- suitable for shower heads of various manufacturers
- shower head holder can be continuously tilted and, after pulling or pushing a large lever, its height can be adjusted
- conical adapter on shower head holder makes it easier to hook in the handheld shower head

Telephon: +49 5691 82-0

Fax: +49 5691 82-319

- for wall mounting with special HEWI fixing materials and roses
- shower head holder made of high-quality polyamide in HEWI colours 90 (jet black), 92 (anthracite grey), 98 (signal white) or 99 (pure white)
- made of high-quality stainless steel, satin surface finish