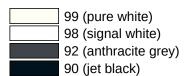

Telephon: +49 5691 82-0

Fax: +49 5691 82-319

- for wall mounting with special HEWI fixing materials and roses
- shower head holder made of high-quality polyamide in HEWI colours 90 (jet black), 92 (anthracite grey), 98 (signal white) or 99 (pure white)
- made of high-quality stainless steel, satin surface finish