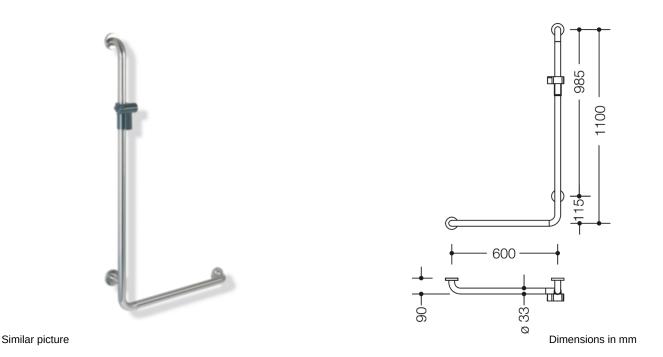

## **Properties**

Range 805 Classic L-shaped support rail with shower head holder

- · left-hand version
- Rails arranged vertically and horizontally, Rods connected at right angles with steel fixing rosettes and shower holder
- Used in the shower and bathtub area to hold onto and for support
- Vertical length 1100 mm, Horizontal length 600 mm
- Depth 90 mm, Clearance to the wall 57 mm, Rod diameter 33 mm, Tube thickness 2 mm, Rosette diameter 70 mm
- Suitable for hand showers from various manufacturers
- Shower head holder can be continuously tilted and, after pulling or pushing a large lever, its height can be adjusted
- · Conical adapter on shower head holder makes it easier to hook in the shower head
- Wall mounting with wall-specific mounting material and HEWI rosettes
- tested up to 200 kg when used with HEWI fixing material
- Recommended maximum weight of the user: 150 kg
- Made from high-quality stainless steel, Matt ground surface
- Shower holder made of high-gloss polyamide in HEWI colours 90 (deep black), 92 (anthracite grey), 98 (signal white) or 99 (pure white)
- Fulfils the ÖNORM B1600/1601 and SIA 500 requirements
- Please note when using with suspended seats: Compatibility check required.
- A detailed list of the possible combinations of grab rails, Angled rails and shower handrails with matching hanging seats can be found in our online catalogue in the download area of the respective product.