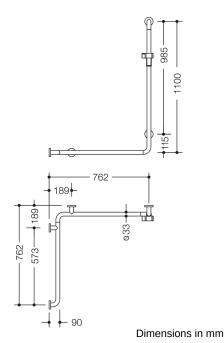

## **Properties**

Shower, Bath handrail with shower rail from the 805 Classic series

- left-hand version
- Rails arranged vertically and horizontally, Rods connected at right angles with steel fixing rosettes and shower holder
- Used in the shower and bathtub area to hold onto and for support
- Vertical length 1100 mm, Horizontal lengths 762 mm
- Depth 90 mm , Clearance to the wall 57 mm , Rod diameter 33 mm, Tube thickness 2 mm, Rosette diameter 70 mm
- Suitable for hand showers from various manufacturers
- Shower head holder can be continuously tilted and, after pulling or pushing a large lever, its height can be adjusted
- · Conical adapter on shower head holder makes it easier to hook in the shower head
- Wall mounting with wall-specific mounting material and HEWI rosettes
- tested up to 200 kg when used with HEWI fixing material
- Recommended maximum weight of the user: 150 kg
- · Made from high-quality stainless steel, Matt ground surface
- Shower holder made of high-gloss polyamide in HEWI colours 90 (deep black), 92 (anthracite grey), 98 (signal white) or 99 (pure white)
- Please note when using with suspended seats: Compatibility check required.
- A detailed list of the possible combinations of grab rails, Angled rails and shower handrails with matching hanging seats can be found in our online catalogue in the download area of the respective product.