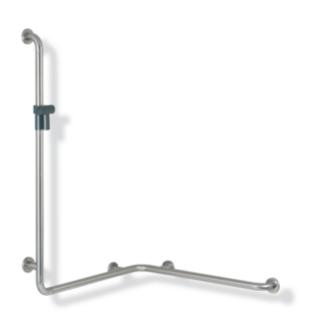

## **Properties**

Shower, Bath handrail with shower rail from the 805 Classic series

- left-hand version
- Rails arranged vertically and horizontally, Rods connected at right angles with steel fixing rosettes and shower holder
- Used in the shower and bathtub area to hold onto and for support
- Vertical length 1100 mm, Horizontal lengths 762 mm
- Depth 90 mm , Clearance to the wall 57 mm , Rod diameter 33 mm, Tube thickness 2 mm, Rosette diameter 70 mm
- Suitable for hand showers from various manufacturers
- Shower head holder can be continuously tilted and, after pulling or pushing a large lever, its height can be adjusted
- · Conical adapter on shower head holder makes it easier to hook in the shower head
- Wall mounting with wall-specific mounting material and HEWI rosettes
- tested up to 200 kg when used with HEWI fixing material
- Recommended maximum weight of the user: 150 kg
- · Made from high-quality stainless steel, Matt ground surface
- Shower holder made of high-gloss polyamide in HEWI colours 90 (deep black), 92 (anthracite grey), 98 (signal white) or 99 (pure white)
- Please note when using with suspended seats: Compatibility check required.
- A detailed list of the possible combinations of grab rails, Angled rails and shower handrails with matching hanging seats can be found in our online catalogue in the download area of the respective product.