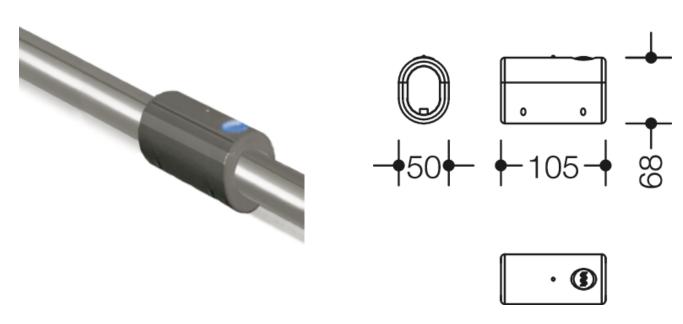

Similar picture Dimensions in mm

## **Properties**

Range 805 Classic (radio-controlled) WC flushing mechanism upgrade kit

- WC flushing mechanism (radio-controlled) for easy installation and for retrofitting with HEWI hinged support rails 805.50...
- 50 mm wide, 68 mm high, 105 mm long
- made of high-quality polyamide in HEWI colours 90 (jet black), 92 (anthracite grey), 98 (signal white) or 99 (pure white)
- transmission frequency 868.4 MHz
- suitable for radio-controlled WC flushing systems made by Geberit, Friatec, Mepa, Sanit, Viega, TECE and Grohe