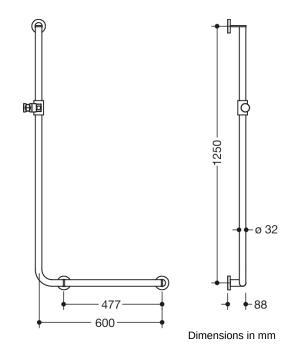

## **Properties**

L-shaped support rail with shower head holder, System 900

- right-hand version
- Rails arranged vertically and horizontally, Rods connected at right angles with fixing rosettes and shower holder
- horizontal length 600 mm, vertical length 1250 mm, 88 mm depth
- rail diameter 32 mm, rose diameter 70 mm
- made of high-quality stainless steel, matt satin surface
- Shower holder made of high-quality matt polyamide in HEWI colours 98 (signal white) and 92 (anthracite grey)
- Suitable for hand showers from various manufacturers
- Shower holder can be continuously tilted and adjusted in height by pressing a large push button
- Conical adapter on shower head holder makes it easier to hook in the shower head
- for mounting on the wall with specific HEWI fixing material and roses
- including non-corrosive and tested HEWI fixing material for wall mounting and sealing tape for sealing the drilling points
- Please note when using with suspended seats: Compatibility check required.
- · tested up to 200 kg when used with HEWI fixing material
- Recommended maximum weight of the user: 150 kg
- A detailed list of the possible combinations of grab rails, Angled rails and shower handrails with matching hanging seats can be found in our online catalogue in the download area of the respective product.