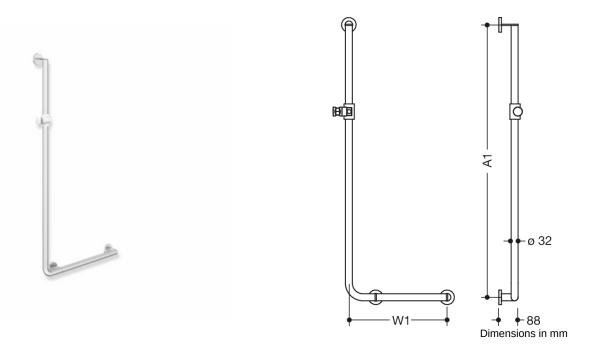

## **Properties**

L-shaped support rail with shower head holder, System 900

- right-hand version
- vertical and horizontal rails, joined at right-angles with mounting roses and a shower head holder
- horizontal length made-to-measure from 300 mm to 850 mm, vertical length made-to-measure from 600 mm to 1250 mm, 88 mm deep
- rail diameter 32 mm, rose diameter 70 mm
- made of high-quality stainless steel, satin surface finish
- shower head holder made of high-quality matt polyamide in the HEWI colours 98 (signal white) and 92 (anthracite grey)
- suitable for shower heads of various manufacturers
- shower head holder can be tilted continuously and, after pressing a large pushbutton, its height can be adjusted
- · conical adapter on shower head holder makes it easier to hook in the handheld shower head