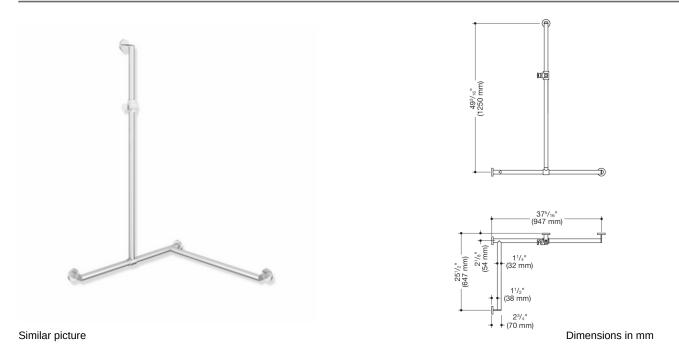

## **Properties**

900.35.363XA

Shower handrail with sliding shower head rail, System 900

- vertical and horizontally arranged rails connected at right angles with mounting roses and shower head holder
- with shower head rail that can be pushed to the side (for installation)
- left-hand version
- vertical length 49 3/16 inch (1250 mm), horizontal lengths (corner mounting) 37 5/16 inch (947 mm) and 25 1/2 inch (647 mm), 2 3/4 inch (70 mm) deep
- rail diameter 1 1/4 inch (32 mm), tube thickness 1/16 inch (2 mm), rose diameter 2 3/4 inch (70 mm)
- weight capacity up to 330 lbs (150 kg)
- made of high-quality stainless steel, satin
- shower head holder made of high-quality matt polyamide in the HEWI colours 98 (signal white) and 92 (anthracite grey)
- suitable for shower heads of various manufacturers
- shower head holder can be tilted continuously and, after pressing a large pushbutton, its height can be adjusted
- conical adapter on shower head holder makes it easier to hook in the shower head
- reduced number of mounting roses due to innovative corner connection
- including non-corrosive and tested HEWI fixing material for wall mounting and sealing tape for sealing the drilling points
- fulfils the requirements of the 2010 ADA Standards and ICC/ANSI A117.1-2017