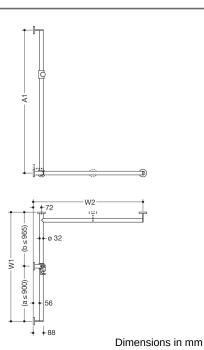

## **Properties**

Shower handrail with sliding shower head rail, System 900

- · vertical and horizontally arranged rails connected at right angles with mounting roses and shower head holder
- with shower head rail that can be pushed to the side (for installation)
- · right-hand version
- vertical length made-to-measure from 600 mm to 1250 mm, horizontal lengths (corner mounting) made-to-measure from 475 mm to 1800 mm, 88 mm deep
- rail diameter 32 mm, tube thickness 2 mm, rose diameter 70 mm
- made of high-quality stainless steel, satin
- shower head holder made of high-quality matt polyamide in the HEWI colours 98 (signal white) and 92 (anthracite grey)
- suitable for shower heads of various manufacturers
- shower head holder can be tilted continuously and, after pressing a large pushbutton, its height can be adjusted
- conical adapter on shower head holder makes it easier to hook in the shower head
- reduced number of mounting roses due to innovative corner connection
- including non-corrosive and tested HEWI fixing material for wall mounting and sealing tape for sealing the drilling points
- Please note when using with hanging seats: Compatibility check required.
- A detailed list of possible combinations of hand rails, L-shaped rails and shower handrails with matching hanging seats can be found in our online catalogue in the download area of the respective product.