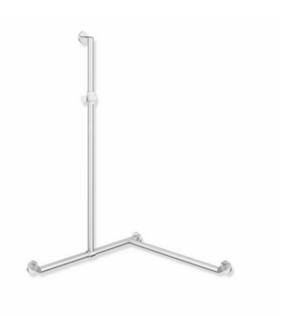

## **Properties**

Shower handrail with sliding shower head rail, System 900

- · vertical and horizontally arranged rails connected at right angles with mounting roses and shower head holder
- with shower head rail that can be pushed to the side (for installation)
- · right-hand version
- vertical length made-to-measure from 600 mm to 1250 mm, horizontal lengths (corner mounting) made-to-measure from 475 mm to 1800 mm, 88 mm deep
- rail diameter 32 mm, tube thickness 2 mm, rose diameter 70 mm
- made of high-quality stainless steel, satin
- shower head holder made of high-quality matt polyamide in the HEWI colours 98 (signal white) and 92 (anthracite grey)
- suitable for shower heads of various manufacturers
- shower head holder can be tilted continuously and, after pressing a large pushbutton, its height can be adjusted
- conical adapter on shower head holder makes it easier to hook in the shower head
- reduced number of mounting roses due to innovative corner connection
- including non-corrosive and tested HEWI fixing material for wall mounting and sealing tape for sealing the drilling points
- Please note when using with hanging seats: Compatibility check required.
- A detailed list of possible combinations of hand rails, L-shaped rails and shower handrails with matching hanging seats can be found in our online catalogue in the download area of the respective product.