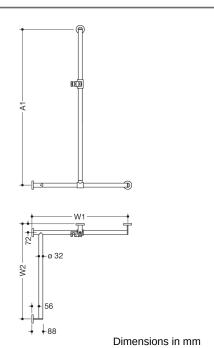

Similar picture

**Properties** 

Shower handrail with sliding shower head rail, System 900

- · vertical and horizontally arranged rails connected at right angles with mounting roses and shower head holder
- with shower head rail that can be pushed to the side (for installation)
- · left-hand version
- vertical length made-to-measure from 600 mm to 1250 mm, horizontal lengths (corner mounting) made-to-measure from 475 mm to 1800 mm, 88 mm deep
- rail diameter 32 mm, tube thickness 2 mm, rose diameter 70 mm
- made of high-quality stainless steel, satin
- shower head holder made of high-quality matt polyamide in the HEWI colours 98 (signal white) and 92 (anthracite grey)
- suitable for shower heads of various manufacturers
- shower head holder can be tilted continuously and, after pressing a large pushbutton, its height can be adjusted
- conical adapter on shower head holder makes it easier to hook in the shower head
- reduced number of mounting roses due to innovative corner connection
- including non-corrosive and tested HEWI fixing material for wall mounting and sealing tape for sealing the drilling points
- Please note when using with hanging seats: Compatibility check required.
- A detailed list of possible combinations of hand rails, L-shaped rails and shower handrails with matching hanging seats can be found in our online catalogue in the download area of the respective product.