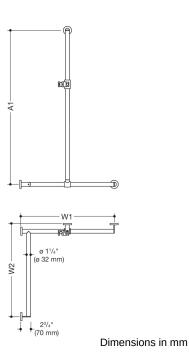

## **Properties**

- Shower handrail with sliding shower head rail, System 900
- · vertical and horizontally arranged rails connected at right angles with mounting roses and shower head holder
- with shower head rail that can be pushed to the side (for installation)
- left-hand version
- vertical length made-to-measure from 23 5/8 inch (600 mm) to 49 3/16 inch (1250 mm), horizontal length made-to-measure from 18 11/16 inch (475 mm) to 70 7/8 inch (1800 mm), 2 3/4 inch (70 mm) deep
- rail diameter 1 1/4 inch (32 mm), tube thickness 1/16 inch (2 mm), rose diameter 2 3/4 inch (70 mm)
- maximum loading capacity 330 lbs (150 kg)
- made of high-quality stainless steel, satin
- shower head holder made of high-quality matt polyamide in HEWI colours 98 (signal white) and 92 (anthracite grey)
- suitable for shower heads of various manufacturers
- shower head holder can be tilted continuously and, after pressing a large pushbutton, its height can be adjusted
- · conical adapter on shower head holder makes it easier to hook in the shower head
- reduced number of mounting roses due to innovative corner connection
- including non-corrosive and tested HEWI fixing material for wall mounting and sealing tape for sealing the drilling points
- meets requirements according to 2010 ADA standards and ICC / ANSI A117.1-2017