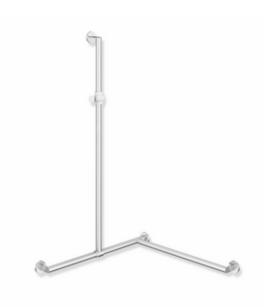

## **Properties**

- Shower handrail with sliding shower head rail, System 900
- · vertical and horizontally arranged rails connected at right angles with mounting roses and shower head holder
- with shower head rail that can be pushed to the side (for installation)
- left-hand version
- vertical length made-to-measure from 23 5/8 inch (600 mm) to 49 3/16 inch (1250 mm), horizontal length made-to-measure from 18 11/16 inch (475 mm) to 70 7/8 inch (1800 mm), 2 3/4 inch (70 mm) deep
- rail diameter 1 1/4 inch (32 mm), tube thickness 1/16 inch (2 mm), rose diameter 2 3/4 inch (70 mm)
- maximum loading capacity 330 lbs (150 kg)
- made of high-quality stainless steel, satin
- shower head holder made of high-quality matt polyamide in HEWI colours 98 (signal white) and 92 (anthracite grey)
- suitable for shower heads of various manufacturers
- shower head holder can be tilted continuously and, after pressing a large pushbutton, its height can be adjusted
- · conical adapter on shower head holder makes it easier to hook in the shower head
- reduced number of mounting roses due to innovative corner connection
- including non-corrosive and tested HEWI fixing material for wall mounting and sealing tape for sealing the drilling points
- meets requirements according to 2010 ADA standards and ICC / ANSI A117.1-2017