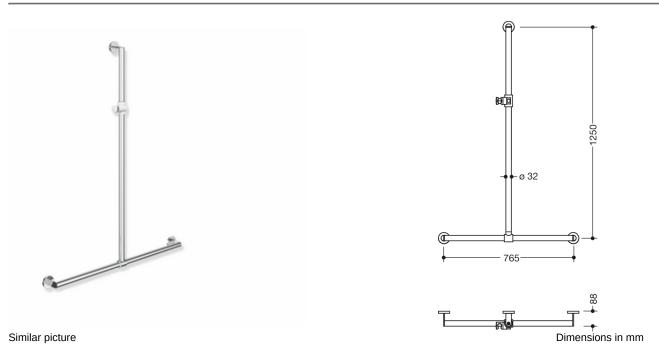

## **Properties**

Shower handrail with sliding shower holder bar, System 900

- Rails arranged vertically and horizontally, Rods connected at right angles with fixing rosettes and shower holder
- with shower rail that can be moved sideways (for installation)
- Vertical length 1250 mm, Horizontal length 765 mm, 88 mm deep
- Rod diameter 32 mm, Tube thickness 2 mm, Rosette diameter 70 mm
- · Made from high-quality stainless steel, chrome-plated
- Shower holder made of high-quality matt polyamide in HEWI colours 98 (signal white) and 92 (anthracite grey)
- Suitable for hand showers from various manufacturers
- Shower holder can be continuously tilted and adjusted in height by pressing a large push button