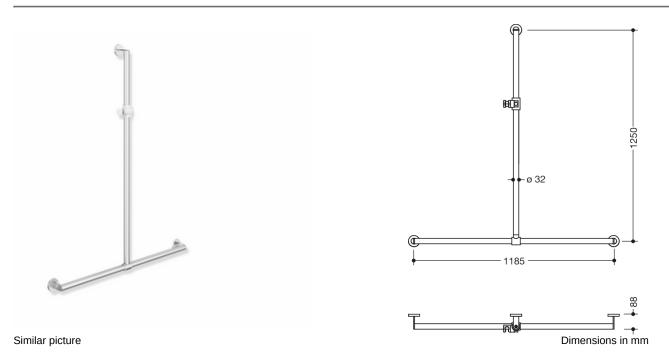

## **Properties**

Shower handrail with sliding shower holder bar, System 900

- Rails arranged vertically and horizontally, Rods connected at right angles with fixing rosettes and shower holder
- with shower rail that can be moved sideways (for installation)
- Vertical length 1250 mm, Horizontal length 1185 mm, 88 mm deep
- Rod diameter 32 mm, Tube thickness 2 mm, Rosette diameter 70 mm
- · Made from high-quality stainless steel, matt polished
- Shower holder made of high-quality matt polyamide in HEWI colours 98 (signal white) and 92 (anthracite grey)
- Suitable for hand showers from various manufacturers
- Shower holder can be continuously tilted and adjusted in height by pressing a large push button