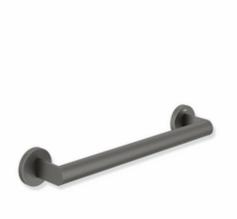

## **Properties**

Support rail, System 900

- · Straight bar with uprights and rosettes moulded to the wall
- Centre distance 300 mm, 88 mm deep
- Rod diameter 32 mm, Tube thickness 2 mm, Rosette diameter 70 mm
- Made from high-quality stainless steel, powder-coated in HEWI colours DX (deep matt white), DC (matt black) and SC (matt dark grey pearl mica)
- Including non-corrosive and tested HEWI fixing material for wall mounting and sealing tape to seal the drilling points
- Please note when using with suspended seats: Compatibility check required.
- tested up to 200 kg when used with HEWI fixing material
- Recommended maximum weight of the user: 150 kg
- A detailed list of the possible combinations of grab rails, Angled rails and shower handrails with matching hanging seats can be found in our online catalogue in the download area of the respective product.