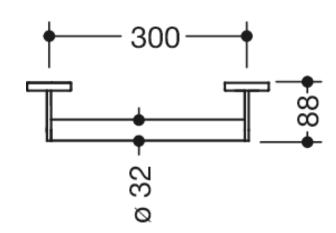

Dimensions in mm

## **Properties**

Support rail, System 900

- · Straight bar with uprights and rosettes moulded to the wall
- Centre distance 300 mm, 88 mm deep
- Rod diameter 32 mm, Tube thickness 2 mm, Rosette diameter 70 mm
- Made from high-quality stainless steel, powder-coated in HEWI colours DX (deep matt white), DC (matt black) and SC (matt dark grey pearl mica)
- Including non-corrosive and tested HEWI fixing material for wall mounting and sealing tape to seal the drilling points
- Please note when using with suspended seats: Compatibility check required.
- tested up to 200 kg when used with HEWI fixing material
- Recommended maximum weight of the user: 150 kg
- A detailed list of the possible combinations of grab rails, Angled rails and shower handrails with matching hanging seats can be found in our online catalogue in the download area of the respective product.