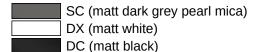

## **Properties**

Support rail, System 900

- · Straight bar with uprights and rosettes moulded to the wall
- Centre distance 400 mm, 88 mm deep
- Rod diameter 32 mm, Tube thickness 2 mm, Rosette diameter 70 mm
- Made from high-quality stainless steel, powder-coated in HEWI colours DX (deep matt white), DC (matt black) and SC (matt dark grey pearl mica)
- Including non-corrosive and tested HEWI fixing material for wall mounting and sealing tape to seal the drilling points
- Please note when using with suspended seats: Compatibility check required.
- tested up to 200 kg when used with HEWI fixing material
- Recommended maximum weight of the user: 150 kg
- A detailed list of the possible combinations of grab rails, Angled rails and shower handrails with matching hanging seats can be found in our online catalogue in the download area of the respective product.

## **Colours / Surfaces**