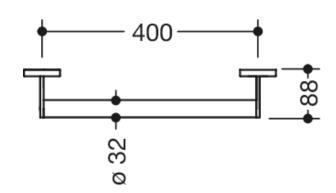

Dimensions in mm

## **Properties**

Support rail, System 900

- · Straight bar with uprights and rosettes moulded to the wall
- Centre distance 400 mm, 88 mm deep
- Rod diameter 32 mm, Tube thickness 2 mm, Rosette diameter 70 mm
- Made from high-quality stainless steel, powder-coated in HEWI colours DX (deep matt white), DC (matt black) and SC (matt dark grey pearl mica)
- Including non-corrosive and tested HEWI fixing material for wall mounting and sealing tape to seal the drilling points
- Please note when using with suspended seats: Compatibility check required.
- tested up to 200 kg when used with HEWI fixing material
- Recommended maximum weight of the user: 150 kg
- A detailed list of the possible combinations of grab rails, Angled rails and shower handrails with matching hanging seats can be found in our online catalogue in the download area of the respective product.