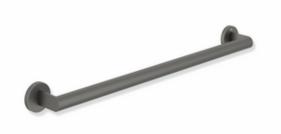

## **Properties**

Support rail, System 900

- · Straight bar with uprights and rosettes moulded to the wall
- Centre distance 900 mm, 88 mm deep
- Rod diameter 32 mm, Tube thickness 2 mm, Rosette diameter 70 mm
- Made from high-quality stainless steel, powder-coated in HEWI colours DX (deep matt white), DC (matt black) and SC (matt dark grey pearl mica)
- Including non-corrosive and tested HEWI fixing material for wall mounting and sealing tape to seal the drilling points
- Please note when using with suspended seats: Compatibility check required.
- tested up to 200 kg when used with HEWI fixing material
- · Recommended maximum weight of the user: 150 kg
- A detailed list of the possible combinations of grab rails, Angled rails and shower handrails with matching hanging seats can be found in our online catalogue in the download area of the respective product.