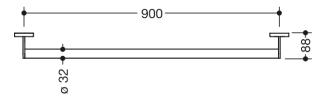

Dimensions in mm

## **Properties**

Support rail, System 900

- · Straight bar with uprights and rosettes moulded to the wall
- Centre distance 900 mm, 88 mm deep
- Rod diameter 32 mm, Tube thickness 2 mm, Rosette diameter 70 mm
- Made from high-quality stainless steel, powder-coated in HEWI colours DX (deep matt white), DC (matt black) and SC (matt dark grey pearl mica)
- Including non-corrosive and tested HEWI fixing material for wall mounting and sealing tape to seal the drilling points
- Please note when using with suspended seats: Compatibility check required.
- tested up to 200 kg when used with HEWI fixing material
- · Recommended maximum weight of the user: 150 kg
- A detailed list of the possible combinations of grab rails, Angled rails and shower handrails with matching hanging seats can be found in our online catalogue in the download area of the respective product.