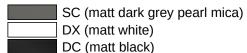

## Colours / Surfaces

## **Properties**

Grab bar, System 900

- straight rail with supports straight to the wall and roses
- fixing spacing 1000 mm, 88 mm deep
- rail diameter 32 mm, tube thickness 2 mm, rose diameter 70 mm
- made of high-quality stainless steel, powder-coated in HEWI colours DX (matt white), DC (matt black) and SC (matt dark grey pearl mica)
- including non-corrosive and tested HEWI fixing material for wall mounting and sealing tape for sealing the drilling points
- Please note when using with hanging seats: Compatibility check required.
- A detailed list of possible combinations of hand rails, L-shaped rails and shower handrails with matching hanging seats can be found in our online catalogue in the download area of the respective product.