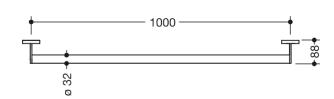

Dimensions in mm

## **Properties**

Grab bar, System 900

- straight rail with supports straight to the wall and roses
- fixing spacing 1000 mm, 88 mm deep
- rail diameter 32 mm, tube thickness 2 mm, rose diameter 70 mm
- made of high-quality stainless steel, powder-coated in HEWI colours DX (matt white), DC (matt black) and SC (matt dark grey pearl mica)
- including non-corrosive and tested HEWI fixing material for wall mounting and sealing tape for sealing the drilling points
- Please note when using with hanging seats: Compatibility check required.
- A detailed list of possible combinations of hand rails, L-shaped rails and shower handrails with matching hanging seats can be found in our online catalogue in the download area of the respective product.