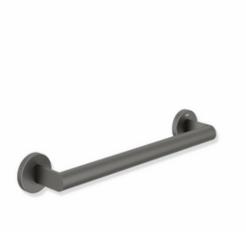

## **Properties**

Support rail, System 900

- · Straight bar with uprights and rosettes moulded to the wall
- Centre distance 300 mm, 87 mm deep
- Rod diameter 30 mm, Tube thickness 2 mm, Rosette diameter 70 mm
- Made from high-quality stainless steel, powder-coated in HEWI colours DX (deep matt white), DC (matt black) and SC (matt dark grey pearl mica)
- Including non-corrosive and tested HEWI fixing material for wall mounting and sealing tape to seal the drilling points
- Please note when using with suspended seats: Compatibility check required.
- tested up to 200 kg when used with HEWI fixing material
- Recommended maximum weight of the user: 150 kg
- A detailed list of the possible combinations of grab rails, Angled rails and shower handrails with matching hanging seats can be found in our online catalogue in the download area of the respective product.