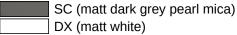

## **Properties**

Support rail, System 900

- · Straight bar with uprights and rosettes moulded to the wall
- Centre distance 300 mm, 87 mm deep
- Rod diameter 30 mm, Tube thickness 2 mm, Rosette diameter 70 mm
- Made from high-quality stainless steel, powder-coated in HEWI colours DX (deep matt white), DC (matt black) and SC (matt dark grey pearl mica)
- Including non-corrosive and tested HEWI fixing material for wall mounting and sealing tape to seal the drilling points
- Please note when using with suspended seats: Compatibility check required.
- tested up to 200 kg when used with HEWI fixing material
- Recommended maximum weight of the user: 150 kg
- A detailed list of the possible combinations of grab rails, Angled rails and shower handrails with matching hanging seats can be found in our online catalogue in the download area of the respective product.

## **Colours / Surfaces**

DC (matt black)