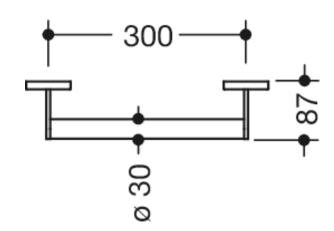

Dimensions in mm

## **Properties**

Support rail, System 900

- · Straight bar with uprights and rosettes moulded to the wall
- Centre distance 300 mm, 87 mm deep
- Rod diameter 30 mm, Tube thickness 2 mm, Rosette diameter 70 mm
- Made from high-quality stainless steel, powder-coated in HEWI colours DX (deep matt white), DC (matt black) and SC (matt dark grey pearl mica)
- Including non-corrosive and tested HEWI fixing material for wall mounting and sealing tape to seal the drilling points
- Please note when using with suspended seats: Compatibility check required.
- tested up to 200 kg when used with HEWI fixing material
- Recommended maximum weight of the user: 150 kg
- A detailed list of the possible combinations of grab rails, Angled rails and shower handrails with matching hanging seats can be found in our online catalogue in the download area of the respective product.