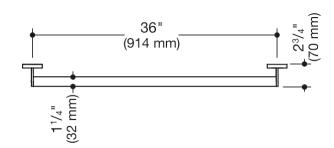

Dimensions in mm

## **Properties**

Grab bar, System 900

- straight rail with supports straight to the wall and roses
- fixing spacing 36 inch (914 mm), 2 3/4 inch (70 mm) deep
- rail diameter 1 1/4 inch (32 mm), tube thickness 1/16 inch (2 mm), rose diameter 2 3/4 inch (70 mm)
- weight capacity up to 250 lbs (114 kg)
- made of high-quality stainless steel, powder-coated in HEWI colours DX (matt white), DC (matt black) and SC (matt dark grey pearl mica)
- including non-corrosive and tested HEWI fixing material for wall mounting and sealing tape for sealing the drilling points
- fulfils the requirements of the 2010 ADA Standards and ICC/ANSI A117.1-2017