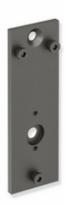

## **Properties**

Mounting plate for mobile hinged support rails, System 900

- rectangular mounting plate with fixing screw
- used to hold and fix the mobile hinged support rails 900.50.4...60
- 70 mm wide, 210 mm high, 18 mm deep
- made of high-quality stainless steel, powder-coated in HEWI colours DX (matt white), DC (matt black) and SC (matt dark grey pearl mica)
- for mounting with non-corrosive and tested HEWI fixing materials for different wall systems (to be ordered separately)
- sealing tape for sealing the fixing points is included in the scope of supply