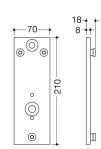

Dimensions in mm

## **Properties**

Mounting plate for mobile hinged support rails, System 900

- rectangular mounting plate with fixing screw
- used to hold and fix the mobile hinged support rails 900.50.4...60
- 70 mm wide, 210 mm high, 18 mm deep
- made of high-quality stainless steel, powder-coated in HEWI colours DX (matt white), DC (matt black) and SC (matt dark grey pearl mica)
- for mounting with non-corrosive and tested HEWI fixing materials for different wall systems (to be ordered separately)
- sealing tape for sealing the fixing points is included in the scope of supply