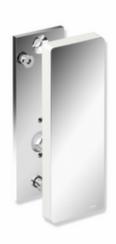

## **Properties**

Mounting plate with cover of the mobile hinged support rails, System 900

- · rectangular mounting plate with matching, rectangular cover
- used to hold the mobile hinged support rails 900.50.4...40
- 80 mm wide, 225 mm high, 19 mm deep
- mounting plate made of stainless steel, chrome
- for mounting with non-corrosive and tested HEWI fixing materials for different wall systems (to be ordered separately)
- sealing tape for sealing the fixing points is included in the scope of supply
- cover frame made of high-quality polyamide in HEWI colours 98 (signal white) and 92 (anthracite grey)
- face plate of the cover made of high-quality stainless steel, mirror polished