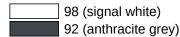

## **Properties**

Mounting plate with cover of the mobile hinged support rails, System 900

- · rectangular mounting plate with matching, rectangular cover
- used to hold the mobile hinged support rails 900.50.4...40
- 80 mm wide, 225 mm high, 19 mm deep
- mounting plate made of stainless steel, chrome
- for mounting with non-corrosive and tested HEWI fixing materials for different wall systems (to be ordered separately)
- sealing tape for sealing the fixing points is included in the scope of supply
- cover frame made of high-quality polyamide in HEWI colours 98 (signal white) and 92 (anthracite grey)
- face plate of the cover made of high-quality stainless steel, mirror polished

## Colours / Surfaces