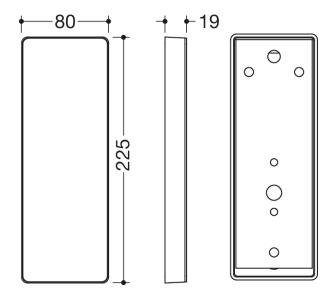

Similar picture Dimensions in mm

## **Properties**

Mounting plate with cover of the mobile hinged support rails, System 900

- · rectangular mounting plate with matching, rectangular cover
- used to hold the mobile hinged support rails 900.50.4...40
- 80 mm wide, 225 mm high, 19 mm deep
- mounting plate made of stainless steel, chrome
- for mounting with non-corrosive and tested HEWI fixing materials for different wall systems (to be ordered separately)
- sealing tape for sealing the fixing points is included in the scope of supply
- cover frame made of high-quality polyamide in HEWI colours 98 (signal white) and 92 (anthracite grey)
- face plate of the cover made of high-quality stainless steel, mirror polished