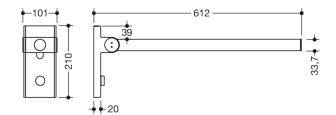

Dimensions in mm

**Properties** 

Mono hinged support rail, Design (A), System 900

- with a horizontal, round gripping level
- Can be folded upwards and folded downwards with braked movement
- Projection 600 mm , Height 210 mm and width 101 mm , rail diameter 33.7 mm
- Made from high-quality stainless steel, powder-coated in HEWI colours DX (deep matt white), DC (matt black) and SC (matt dark grey pearl mica)
- for mounting with non-corrosive and tested HEWI fixing material for different wall systems (to be ordered separately).