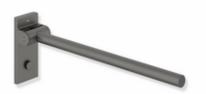

Dimensions in mm

**Properties** 

Mono hinged support rail, Design (A), System 900

- with a horizontal, round gripping level
- Can be folded upwards and folded downwards with braked movement
- Projection 600 mm , Height 210 mm and width 101 mm , rail diameter 33.7 mm
- Made from high-quality stainless steel, powder-coated in HEWI colours DX (deep matt white), DC (matt black) and SC (matt dark grey pearl mica)
- for mounting with non-corrosive and tested HEWI fixing material for different wall systems (to be ordered separately).