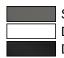

Dimensions in mm

## **Properties**

Hinged support rail Mono, design (B), System 900

- with one horizontal, round gripping level
- can be folded upwards and folded downwards with braked movement
- 600 mm projection, 256 mm high and 75 mm wide, 33.7 mm rail diameter
- weight capacity up to 75 kg
- made of stainless steel, powder-coated in HEWI colours DX (matt white), DC (matt black) and SC (matt dark grey pearl mica)
- wall plate made of polyamide with integrated steel core and cover made of stainless steel, powder-coated in HEWI colours DX (matt white), DC (matt black) and SC (matt dark grey pearl mica)
- for mounting with non-corrosive and tested HEWI fixing materials for different wall systems (to be ordered separately)
- · sealing tape for sealing the fixing points is included in the scope of supply
- produced in accordance with CE- and UKCA-Regulation (EU) 2017/745 on medical devices