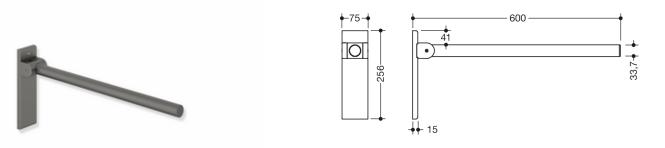

## **Properties**

Hinged support rail Mono, design (B), System 900

- with one horizontal, round gripping level
- can be folded upwards and folded downwards with braked movement
- 600 mm projection, 256 mm high and 75 mm wide, 33.7 mm rail diameter
- weight capacity up to 75 kg
- made of stainless steel, powder-coated in HEWI colours DX (matt white), DC (matt black) and SC (matt dark grey pearl mica)
- wall plate made of polyamide with integrated steel core and cover made of stainless steel, powder-coated in HEWI colours DX (matt white), DC (matt black) and SC (matt dark grey pearl mica)
- for mounting with non-corrosive and tested HEWI fixing materials for different wall systems (to be ordered separately)
- · sealing tape for sealing the fixing points is included in the scope of supply
- produced in accordance with CE- and UKCA-Regulation (EU) 2017/745 on medical devices