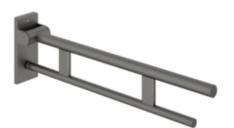

## **Properties**

Mobile folding support handle Duo, Design (A), System 900

- Two parallel rails, round gripping levels arranged on top of each other
- · Can be folded upwards and folded downwards with braked movement
- for mobile use
- for easy and flexible retrofitting on existing, preassembled mounting plate: 900.50.00160, must be ordered separately
- · toolless and quick installation by simple attachment of the hinged support rail
- · secured by fixing screw to prevent unintentional removal
- tested up to 150 kg when used with HEWI fixing material
- · Recommended maximum weight of the user: 150 kg
- Projection 900 mm , Height 210 mm and width 101 mm , diameter of upper rail 33.7 mm, diameter of bottom rail 25 mm
- Made from high-quality stainless steel, powder-coated in HEWI colours DX (deep matt white), DC (matt black) and SC (matt dark grey pearl mica)
- Floor supports 900.50.02060 and 900.50.02160 can be retrofitted
- is produced in accordance with CE and UKCA Regulation (EU) 2017/745 on medical devices
- fulfils the requirements of ÖNORM B1600/1601