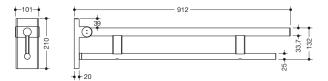

Dimensions in mm

## **Properties**

Mobile folding support handle Duo, Design (A), System 900

- Two parallel rails, round gripping levels arranged on top of each other
- · Can be folded upwards and folded downwards with braked movement
- for mobile use
- for easy and flexible retrofitting on existing, preassembled mounting plate: 900.50.00160, must be ordered separately
- · toolless and quick installation by simple attachment of the hinged support rail
- · secured by fixing screw to prevent unintentional removal
- tested up to 150 kg when used with HEWI fixing material
- · Recommended maximum weight of the user: 150 kg
- Projection 900 mm , Height 210 mm and width 101 mm , diameter of upper rail 33.7 mm, diameter of bottom rail 25 mm
- Made from high-quality stainless steel, powder-coated in HEWI colours DX (deep matt white), DC (matt black) and SC (matt dark grey pearl mica)
- Floor supports 900.50.02060 and 900.50.02160 can be retrofitted
- is produced in accordance with CE and UKCA Regulation (EU) 2017/745 on medical devices
- fulfils the requirements of ÖNORM B1600/1601