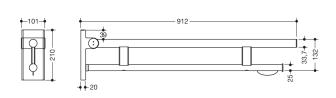

Dimensions in mm

## **Properties**

Mobile folding support handle Duo, Design (A), System 900

- · Two parallel rails, round gripping levels arranged on top of each other
- · with toilet roll holder
- · Can be folded upwards and folded downwards with braked movement
- · for mobile use
- for easy and flexible retrofitting on existing, preassembled mounting plate: 900.50.00160, must be ordered separately
- toolless and quick installation by simple attachment of the hinged support rail
- secured by fixing screw to prevent unintentional removal
- tested up to 150 kg when used with HEWI fixing material
- Recommended maximum weight of the user: 150 kg
- Projection 900 mm, Height 210 mm and width 101 mm, diameter of upper rail 33.7 mm, diameter of bottom rail 25 mm
- Made from high-quality stainless steel, powder-coated in HEWI colours DX (deep matt white), DC (matt black) and SC (matt dark grey pearl mica)
- Floor supports 900.50.02060 and 900.50.02160 can be retrofitted
- is produced in accordance with CE and UKCA Regulation (EU) 2017/745 on medical devices