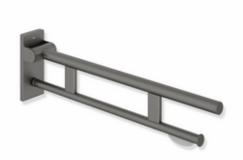

## **Properties**

Mobile folding support handle Duo, Design (A), System 900

- · Two parallel rails, round gripping levels arranged on top of each other
- · with toilet roll holder
- · Can be folded upwards and folded downwards with braked movement
- · for mobile use
- for easy and flexible retrofitting on existing, preassembled mounting plate: 900.50.00160, must be ordered separately
- toolless and quick installation by simple attachment of the hinged support rail
- secured by fixing screw to prevent unintentional removal
- tested up to 150 kg when used with HEWI fixing material
- Recommended maximum weight of the user: 150 kg
- Projection 900 mm, Height 210 mm and width 101 mm, diameter of upper rail 33.7 mm, diameter of bottom rail 25 mm
- Made from high-quality stainless steel, powder-coated in HEWI colours DX (deep matt white), DC (matt black) and SC (matt dark grey pearl mica)
- Floor supports 900.50.02060 and 900.50.02160 can be retrofitted
- is produced in accordance with CE and UKCA Regulation (EU) 2017/745 on medical devices