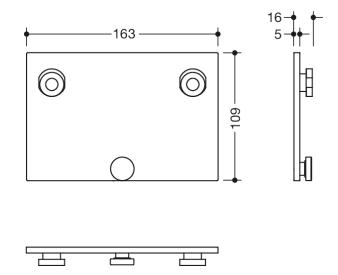

Dimensions in mm

## **Properties**

Mounting plate for mobile seats, System 900

- · rectangular mounting plate with knurled screw
- used to hold and fixing the mobile seats 900.51.4...
- 163 mm wide, 109 mm high, 15.6 mm deep
- made of high-quality stainless steel, powder-coated in HEWI colours DX (matt white), DC (matt black) and SC (matt dark grey pearl mica)
- for mounting with non-corrosive and tested HEWI fixing materials for different wall systems (to be ordered separately)
- sealing tape and sealing discs for sealing the fixing points according to DIN 18534 are included in the scope of delivery