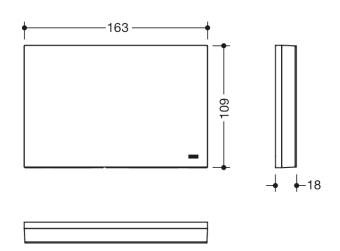

Dimensions in mm

## **Properties**

Mounting plate with cover for the mobile seats, System 900

- · rectangular mounting plate with matching, rectangular cover
- used to hold the mobile seats 900.51.4...
- 163 mm wide, 109 mm high, 18 mm deep
- mounting plate made of high-quality stainless steel, powder-coated in the HEWI colour CV (matt black) and ER (matt dark grey pearl mica) with cover frame in matt black polyamide or powder-coated in the HEWI colour AS (matt white) with cover frame in matt white polyamide
- cover face plate made of high-quality stainless steel, colour matching to frame, powder-coated in HEWI colours AS (matt white) and, CV (matt black)
- for mounting with non-corrosive and tested HEWI fixing materials for different wall systems (to be ordered separately)
- sealing tape and sealing discs for sealing the fixing points according to DIN 18534 are included in the scope of delivery