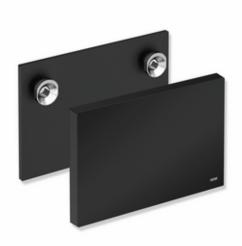

## **Properties**

Mounting plate with cover for the mobile seats, System 900

- · rectangular mounting plate with matching, rectangular cover
- used to hold the mobile seats 900.51.4...
- 163 mm wide, 109 mm high, 18 mm deep
- mounting plate made of high-quality stainless steel, powder-coated in the HEWI colour CV (matt black) and ER (matt dark grey pearl mica) with cover frame in matt black polyamide or powder-coated in the HEWI colour AS (matt white) with cover frame in matt white polyamide
- cover face plate made of high-quality stainless steel, colour matching to frame, powder-coated in HEWI colours AS (matt white) and, CV (matt black)
- for mounting with non-corrosive and tested HEWI fixing materials for different wall systems (to be ordered separately)
- sealing tape and sealing discs for sealing the fixing points according to DIN 18534 are included in the scope of delivery