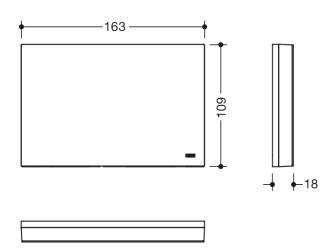

Similar picture Dimensions in mm

## **Properties**

Mounting plate with cover for the mobile seats, System 900

- · rectangular mounting plate with matching, rectangular cover
- used to hold the mobile seats 900.51.4...
- 163 mm wide, 109 mm high, 18 mm deep
- · mounting plate made of stainless steel
- for mounting with non-corrosive and tested HEWI fixing materials for different wall systems (to be ordered separately)
- sealing tape and sealing discs for sealing the fixing points according to DIN 18534 are included in the scope of delivery
- cover frame made of high-quality polyamide in HEWI colours 98 (signal white) and 92 (anthracite grey)
- face plate of the cover made of stainless steel, satin