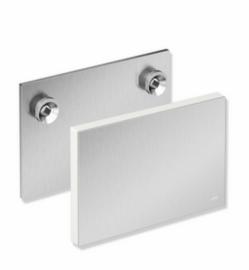

## **Properties**

Mounting plate with cover for the mobile seats, System 900

- · rectangular mounting plate with matching, rectangular cover
- used to hold the mobile seats 900.51.4...
- 163 mm wide, 109 mm high, 18 mm deep
- · mounting plate made of stainless steel
- for mounting with non-corrosive and tested HEWI fixing materials for different wall systems (to be ordered separately)
- sealing tape and sealing discs for sealing the fixing points according to DIN 18534 are included in the scope of delivery
- cover frame made of high-quality polyamide in HEWI colours 98 (signal white) and 92 (anthracite grey)
- face plate of the cover made of stainless steel, satin