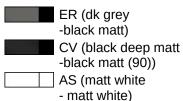

stainless steel, powder-coated in HEWI colour CV (deep matt black) and ER (deep matt dark grey pearl mica) with black seat surface or powder-coated in HEWI colour AS (deep matt white) with white seat surface
- Seat can be folded up to save space
- Seat depth when folded up 77 mm
- 350 mm wide, 415 mm deep and 110 mm high
- Seat surface 350 mm wide and 340 mm deep
- for mounting with non-corrosive and tested HEWI fixing material for different wall systems (to be ordered separately).
- Sealing tape and sealing rods for sealing the mounting points according to DIN 18534 are included in the delivery

Telephon: +49 5691 82-0

Fax: +49 5691 82-319

- tested up to 200 kg when used with HEWI fixing material
- Recommended maximum weight of the user: 150 kg

## **Awards**



## Colours / Surfaces