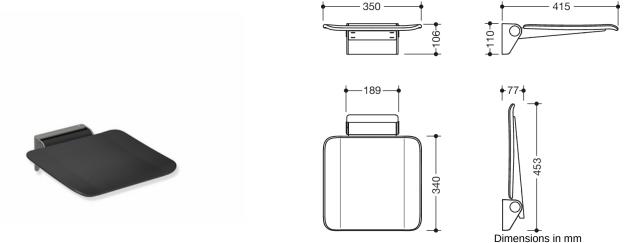

## **Properties**

Hinged seat, System 900

- Construction consisting of wall console and continuous seat surface
- anti-slip, textured plastic seat surface in HEWI colours 98 (signal white) and 90 (jet black)
- Aluminium seat reinforcement, powder coated in the colour of the seat
- Wall bracket made of high-quality stainless steel, powder-coated in HEWI colour CV (deep matt black) and ER (deep matt dark grey pearl mica) with black seat surface or powder-coated in HEWI colour AS (deep matt white) with white seat surface
- Seat can be folded up to save space
- Seat depth when folded up 77 mm
- 350 mm wide, 415 mm deep and 110 mm high
- Seat surface 350 mm wide and 340 mm deep
- for mounting with non-corrosive and tested HEWI fixing material for different wall systems (to be ordered separately).
- Sealing tape and sealing rods for sealing the mounting points according to DIN 18534 are included in the delivery