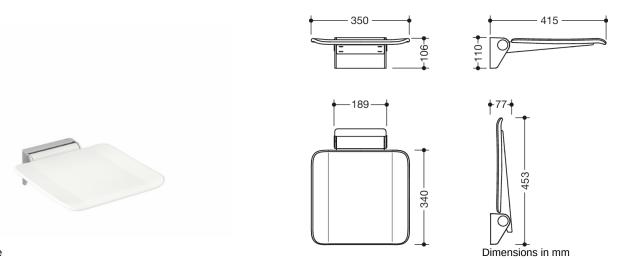

## **Properties**

Hinged seat, System 900

- Construction consisting of wall console and continuous seat surface
- anti-slip, textured seat made of synthetic material in HEWI colours 98 (signal white) and 92 (anthracite grey)
- Reinforcement of the aluminium seat surface, powder coated in the colour of the seat
- · Wall bracket made of high-quality stainless steel, matt polished
- Seat can be folded up to save space
- Seat depth when folded up 77 mm
- 350 mm wide, 415 mm deep and 110 mm high
- Seat surface 350 mm wide and 340 mm deep
- for mounting with non-corrosive and tested HEWI fixing material for different wall systems (to be ordered separately).
- Sealing tape and sealing rods for sealing the mounting points according to DIN 18534 are included in the delivery