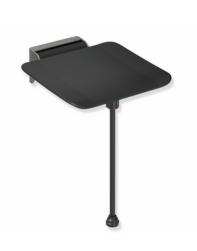

## **Properties**

Hinged seat, System 900

- Construction consisting of wall console and continuous seat surface
- anti-slip, textured plastic seat surface in HEWI colours 98 (signal white) and 90 (jet black)
- · Aluminium seat reinforcement, powder coated in the colour of the seat
- Wall bracket made of high-quality stainless steel, powder-coated in HEWI colour CV (deep matt black) and ER (deep matt dark grey pearl mica) with black seat surface or powder-coated in HEWI colour AS (deep matt white) with white seat surface
- Seat can be folded up to save space
- Seat depth when folded up 77 mm
- with floor support for seat height 450-500 mm, powder coated in the colour of the seat
- 350 mm wide, 415 mm deep and 110 mm high
- Seat surface 350 mm wide and 340 mm deep
- for mounting with non-corrosive and tested HEWI fixing material for different wall systems (to be ordered separately).
- Sealing tape and sealing rods for sealing the mounting points according to DIN 18534 are included in the delivery
- tested up to 200 kg when used with HEWI fixing material
- Recommended maximum weight of the user: 150 kg