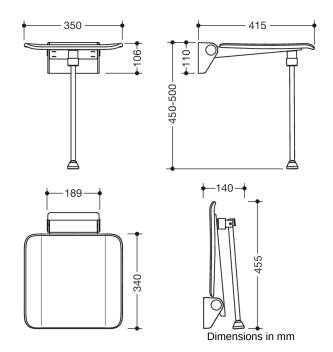

## **Properties**

Hinged seat, System 900

- Construction consisting of wall console and continuous seat surface
- anti-slip, textured plastic seat surface in HEWI colours 98 (signal white) and 90 (jet black)
- · Aluminium seat reinforcement, powder coated in the colour of the seat
- Wall bracket made of high-quality stainless steel, powder-coated in HEWI colour CV (deep matt black) and ER (deep matt dark grey pearl mica) with black seat surface or powder-coated in HEWI colour AS (deep matt white) with white seat surface
- Seat can be folded up to save space
- Seat depth when folded up 77 mm
- with floor support for seat height 450-500 mm, powder coated in the colour of the seat
- 350 mm wide, 415 mm deep and 110 mm high
- Seat surface 350 mm wide and 340 mm deep
- for mounting with non-corrosive and tested HEWI fixing material for different wall systems (to be ordered separately).
- Sealing tape and sealing rods for sealing the mounting points according to DIN 18534 are included in the delivery
- tested up to 200 kg when used with HEWI fixing material
- Recommended maximum weight of the user: 150 kg