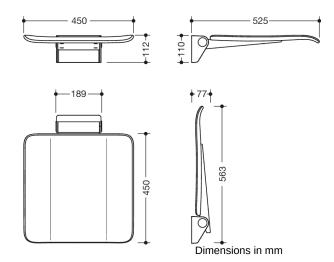

## **Properties**

Hinged seat, System 900

- · Construction consisting of wall console and continuous seat surface
- anti-slip, textured seat made of synthetic material in HEWI colours 98 (signal white) and 92 (anthracite grey)
- Aluminium seat reinforcement, powder coated in the colour of the seat
- Wall bracket made of high-quality stainless steel, chrome-plated
- Seat can be folded up to save space
- Seat depth when folded up 77 mm
- 450 mm wide, 525 mm deep and 112 mm high
- Seat 450 mm wide and 450 mm deep
- for mounting with non-corrosive and tested HEWI fixing material for different wall systems (to be ordered separately).
- Sealing tape and sealing rods for sealing the mounting points according to DIN 18534 are included in the delivery
- tested up to 200 kg when used with HEWI fixing material
- Recommended maximum weight of the user: 150 kg
- Fulfils the DIN 18040 requirements, ÖNORM B1600/1601 and SIA 500