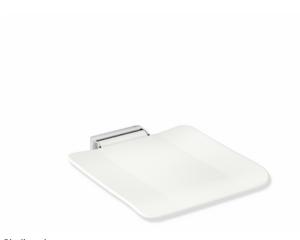

## **Properties**

Hinged seat, System 900

- · Construction consisting of wall console and continuous seat surface
- anti-slip, textured seat made of synthetic material in HEWI colours 98 (signal white) and 92 (anthracite grey)
- Aluminium seat reinforcement, powder coated in the colour of the seat
- Wall bracket made of high-quality stainless steel, chrome-plated
- Seat can be folded up to save space
- Seat depth when folded up 77 mm
- 450 mm wide, 525 mm deep and 112 mm high
- Seat 450 mm wide and 450 mm deep
- for mounting with non-corrosive and tested HEWI fixing material for different wall systems (to be ordered separately).
- Sealing tape and sealing rods for sealing the mounting points according to DIN 18534 are included in the delivery
- tested up to 200 kg when used with HEWI fixing material
- Recommended maximum weight of the user: 150 kg
- Fulfils the DIN 18040 requirements, ÖNORM B1600/1601 and SIA 500