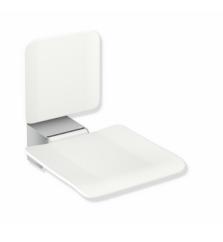

## **Properties**

Folding seat with backrest, System 900

- · Wall bracket construction, continuous seat and backrest to be mounted separately
- Folding seat with anti-slip, textured seat made of synthetic material in HEWI colours 98 (signal white) and 92 (anthracite grey)
- Aluminium seat reinforcement, powder coated in the colour of the seat
- · Stainless steel wall bracket, matt polished
- Seat can be folded up to save space
- Backrest with textured plastic backrest in HEWI colours 98 (signal white) and 92 (anthracite grey)
- Aluminium wall connection, powder-coated in the colour of the backrest- 450 mm wide, 650 mm deep and 532 mm high
- Seat 450 mm wide and 450 mm deep
- · for mounting with corrosion-free and tested HEWI fixing material
- Including fastening material for the backrest
- Seat fastening material for different wall structures (to be ordered separately)
- Sealing tape and sealing rods for sealing the mounting points according to DIN 18534 are included in the delivery
- tested up to 200 kg when used with HEWI fixing material
- · Recommended maximum weight of the user: 150 kg
- fulfils the requirements of BS standard BS 8300:2009 (+A1:2010)/Doc M