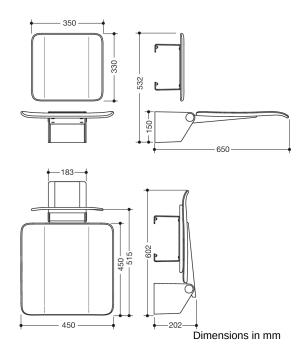

## **Properties**

Folding seat with backrest, System 900

- · Wall bracket construction, continuous seat and backrest to be mounted separately
- Folding seat with anti-slip, textured seat made of synthetic material in HEWI colours 98 (signal white) and 92 (anthracite grey)
- Aluminium seat reinforcement, powder coated in the colour of the seat
- · Stainless steel wall bracket, matt polished
- Seat can be folded up to save space
- Backrest with textured plastic backrest in HEWI colours 98 (signal white) and 92 (anthracite grey)
- Aluminium wall connection, powder-coated in the colour of the backrest- 450 mm wide, 650 mm deep and 532 mm high
- Seat 450 mm wide and 450 mm deep
- · for mounting with corrosion-free and tested HEWI fixing material
- Including fastening material for the backrest
- Seat fastening material for different wall structures (to be ordered separately)
- Sealing tape and sealing rods for sealing the mounting points according to DIN 18534 are included in the delivery
- tested up to 200 kg when used with HEWI fixing material
- · Recommended maximum weight of the user: 150 kg
- fulfils the requirements of BS standard BS 8300:2009 (+A1:2010)/Doc M