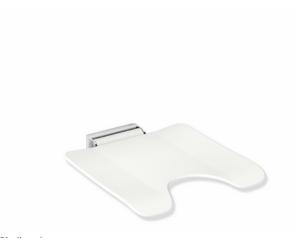

## **Properties**

Hinged seat, System 900

- Construction consisting of wall console and continuous seat surface
- anti-slip, textured seat made of synthetic material in HEWI colours 98 (signal white) and 92 (anthracite grey)
- Aluminium seat reinforcement, powder coated in the colour of the seat
- Wall bracket made of high-quality stainless steel, chrome-plated
- Seat with hygiene cut-out can be folded up to save space
- Seat depth when folded up 77 mm
- 450 mm wide, 525 mm deep and 112 mm high
- Seat 450 mm wide and 450 mm deep
- for mounting with non-corrosive and tested HEWI fixing material for different wall systems (to be ordered separately).
- Sealing tape and sealing rods for sealing the mounting points according to DIN 18534 are included in the delivery
- tested up to 200 kg when used with HEWI fixing material
- Recommended maximum weight of the user: 150 kg
- Fulfils the DIN 18040 requirements, ÖNORM B1600/1601 and SIA 500