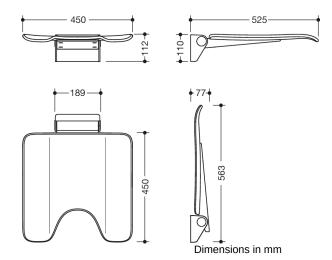

## **Properties**

Hinged seat, System 900

- Construction consisting of wall console and continuous seat surface
- anti-slip, textured seat made of synthetic material in HEWI colours 98 (signal white) and 92 (anthracite grey)
- Aluminium seat reinforcement, powder coated in the colour of the seat
- Wall bracket made of high-quality stainless steel, chrome-plated
- Seat with hygiene cut-out can be folded up to save space
- Seat depth when folded up 77 mm
- 450 mm wide, 525 mm deep and 112 mm high
- Seat 450 mm wide and 450 mm deep
- for mounting with non-corrosive and tested HEWI fixing material for different wall systems (to be ordered separately).
- Sealing tape and sealing rods for sealing the mounting points according to DIN 18534 are included in the delivery
- tested up to 200 kg when used with HEWI fixing material
- Recommended maximum weight of the user: 150 kg
- Fulfils the DIN 18040 requirements, ÖNORM B1600/1601 and SIA 500