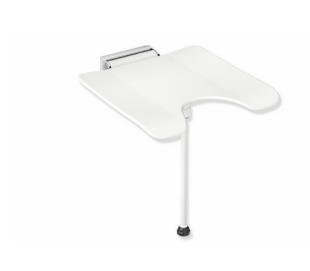

## **Properties**

Hinged seat, System 900

- Construction consisting of wall console and continuous seat surface
- anti-slip, textured seat made of synthetic material in HEWI colours 98 (signal white) and 92 (anthracite grey)
- · Aluminium seat reinforcement, powder coated in the colour of the seat
- Wall bracket made of high-quality stainless steel, chrome-plated
- Seat with hygiene cut-out can be folded up to save space
- Seat depth when folded up 77 mm
- with floor support for seat height 450-500 mm, powder coated in the colour of the seat
- 450 mm wide, 525 mm deep and 112 mm high
- Seat 450 mm wide and 450 mm deep
- for mounting with non-corrosive and tested HEWI fixing material for different wall systems (to be ordered separately).
- Sealing tape and sealing rods for sealing the mounting points according to DIN 18534 are included in the delivery
- tested up to 200 kg when used with HEWI fixing material
- Recommended maximum weight of the user: 150 kg
- Fulfils the DIN 18040 requirements, ÖNORM B1600/1601 and SIA 500