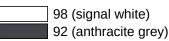

## **Properties**

Hinged seat, System 900

- Construction consisting of wall console and continuous seat surface
- anti-slip, textured seat made of synthetic material in HEWI colours 98 (signal white) and 92 (anthracite grey)
- · Aluminium seat reinforcement, powder coated in the colour of the seat
- Wall bracket made of high-quality stainless steel, chrome-plated
- Seat with hygiene cut-out can be folded up to save space
- Seat depth when folded up 77 mm
- with floor support for seat height 450-500 mm, powder coated in the colour of the seat
- 450 mm wide, 525 mm deep and 112 mm high
- Seat 450 mm wide and 450 mm deep
- for mounting with non-corrosive and tested HEWI fixing material for different wall systems (to be ordered separately).
- Sealing tape and sealing rods for sealing the mounting points according to DIN 18534 are included in the delivery
- tested up to 200 kg when used with HEWI fixing material
- Recommended maximum weight of the user: 150 kg
- Fulfils the DIN 18040 requirements, ÖNORM B1600/1601 and SIA 500

## **Colours / Surfaces**

Technical information subject to alteration, 02.02.2025