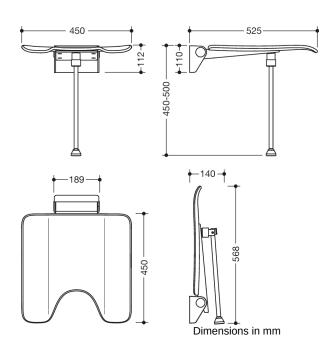

## **Properties**

Hinged seat, System 900

- Construction consisting of wall console and continuous seat surface
- anti-slip, textured seat made of synthetic material in HEWI colours 98 (signal white) and 92 (anthracite grey)
- · Aluminium seat reinforcement, powder coated in the colour of the seat
- Wall bracket made of high-quality stainless steel, chrome-plated
- Seat with hygiene cut-out can be folded up to save space
- Seat depth when folded up 77 mm
- with floor support for seat height 450-500 mm, powder coated in the colour of the seat
- 450 mm wide, 525 mm deep and 112 mm high
- Seat 450 mm wide and 450 mm deep
- for mounting with non-corrosive and tested HEWI fixing material for different wall systems (to be ordered separately).
- Sealing tape and sealing rods for sealing the mounting points according to DIN 18534 are included in the delivery
- tested up to 200 kg when used with HEWI fixing material
- Recommended maximum weight of the user: 150 kg
- Fulfils the DIN 18040 requirements, ÖNORM B1600/1601 and SIA 500