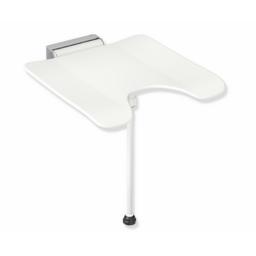

## **Properties**

Hinged seat, System 900

- Construction consisting of wall console and continuous seat surface
- anti-slip, textured seat made of synthetic material in HEWI colours 98 (signal white) and 92 (anthracite grey)
- Aluminium seat reinforcement, powder coated in the colour of the seat
- Wall bracket made of high-quality stainless steel, matt polished
- Seat with hygiene cut-out can be folded up to save space
- Seat depth when folded up 77 mm
- with floor support for seat height 450-500 mm, powder coated in the colour of the seat
- 450 mm wide, 525 mm deep and 112 mm high
- Seat 450 mm wide and 450 mm deep
- for mounting with non-corrosive and tested HEWI fixing material for different wall systems (to be ordered separately).
- Sealing tape and sealing rods for sealing the mounting points according to DIN 18534 are included in the delivery
- tested up to 200 kg when used with HEWI fixing material
- Recommended maximum weight of the user: 150 kg
- Fulfils the DIN 18040 requirements, ÖNORM B1600/1601 and SIA 500