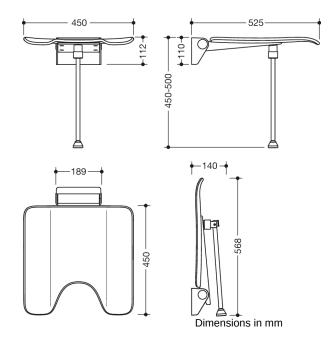

## **Properties**

Hinged seat, System 900

- Construction consisting of wall console and continuous seat surface
- anti-slip, textured seat made of synthetic material in HEWI colours 98 (signal white) and 92 (anthracite grey)
- Aluminium seat reinforcement, powder coated in the colour of the seat
- Wall bracket made of high-quality stainless steel, matt polished
- Seat with hygiene cut-out can be folded up to save space
- Seat depth when folded up 77 mm
- with floor support for seat height 450-500 mm, powder coated in the colour of the seat
- 450 mm wide, 525 mm deep and 112 mm high
- Seat 450 mm wide and 450 mm deep
- for mounting with non-corrosive and tested HEWI fixing material for different wall systems (to be ordered separately).
- Sealing tape and sealing rods for sealing the mounting points according to DIN 18534 are included in the delivery
- tested up to 200 kg when used with HEWI fixing material
- Recommended maximum weight of the user: 150 kg
- Fulfils the DIN 18040 requirements, ÖNORM B1600/1601 and SIA 500