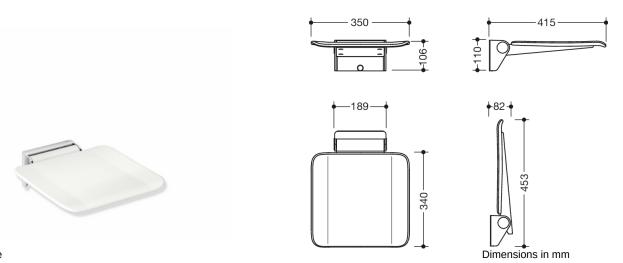

## **Properties**

Mobile hinged seat, System 900

- Construction consisting of wall console and continuous seat surface
- anti-slip, textured seat made of synthetic material in HEWI colours 98 (signal white) and 92 (anthracite grey)
- · Aluminium seat reinforcement, powder coated in the colour of the seat
- · Wall bracket made of high-quality stainless steel, chrome-plated
- Seat can be folded up to save space
- Seat depth when folded up 77 mm
- for mobile use
- for easy and flexible retrofitting on existing, pre-assembled mounting plate: 900.51.00140 (to be ordered separately)
- · Quick and tool-free installation by simply attaching the seat
- · Secured with fixing screw
- 350 mm wide, 415 mm deep and 112 mm high
- Seat surface 350 mm wide and 340 mm deep
- for mounting with non-corrosive and tested HEWI fixing material for different wall systems (to be ordered separately).
- Sealing tape and sealing rods for sealing the mounting points according to DIN 18534 are included in the delivery
- · tested up to 200 kg when used with HEWI fixing material
- Recommended maximum weight of the user: 150 kg