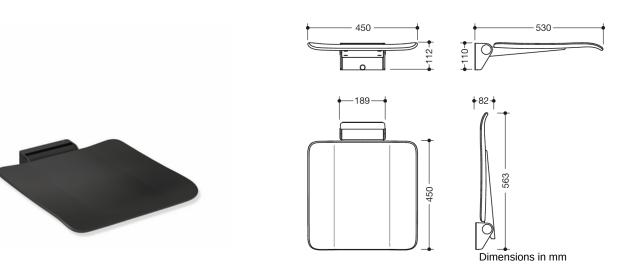

## Properties

Mobile hinged seat, System 900

- · Construction consisting of wall console and continuous seat surface
- anti-slip, textured plastic seat surface in HEWI colours 98 (signal white) and 90 (jet black)
- · Aluminium seat reinforcement, powder coated in the colour of the seat
- Wall bracket made of high-quality stainless steel, powder-coated in HEWI colour CV (deep matt black) and ER (deep matt dark grey pearl mica) with black seat surface or powder-coated in HEWI colour AS (deep matt white) with white seat surface
- Seat can be folded up to save space
- Seat depth when folded up 77 mm
- for mobile use
- for easy and flexible retrofitting on existing, pre-assembled mounting plate: 900.51.00160 (to be ordered separately)
- Quick and tool-free installation by simply attaching the seat
- Secured with fixing screw
- 450 mm wide, 530 mm deep and 112 mm high
- Seat 450 mm wide and 450 mm deep
- for mounting with non-corrosive and tested HEWI fixing material for different wall systems (to be ordered separately).
- Sealing tape and sealing rods for sealing the mounting points according to DIN 18534 are included in the delivery
- tested up to 200 kg when used with HEWI fixing material
- Recommended maximum weight of the user: 150 kg
- Fulfils the DIN 18040 requirements, ÖNORM B1600/1601 and SIA 500