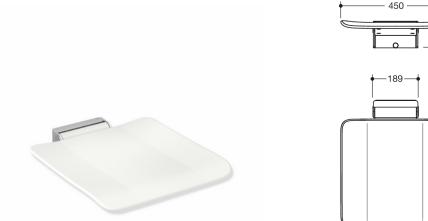

## **Properties**

Mobile hinged seat, System 900

- Construction consisting of wall console and continuous seat surface
- anti-slip, textured seat made of synthetic material in HEWI colours 98 (signal white) and 92 (anthracite grey)
- Aluminium seat reinforcement, powder coated in the colour of the seat
- Wall bracket made of high-quality stainless steel, matt polished
- Seat can be folded up to save space
- Seat depth when folded up 77 mm
- · for mobile use
- for easy and flexible retrofitting on existing, pre-assembled mounting plate: 900.51.001XA (to be ordered separately)
- Quick and tool-free installation by simply attaching the seat
- · Secured with fixing screw
- 450 mm wide, 530 mm deep and 112 mm high
- Seat 450 mm wide and 450 mm deep
- for mounting with non-corrosive and tested HEWI fixing material for different wall systems (to be ordered separately).
- Sealing tape and sealing rods for sealing the mounting points according to DIN 18534 are included in the delivery
- tested up to 200 kg when used with HEWI fixing material
- Recommended maximum weight of the user: 150 kg
- Fulfils the DIN 18040 requirements, ÖNORM B1600/1601 and SIA 500