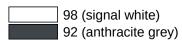

- for easy and flexible retrofitting on existing, pre-assembled mounting plate: 900.51.001XA (to be ordered separately)
- Quick and tool-free installation by simply attaching the seat
- · Secured with fixing screw
- 450 mm wide, 530 mm deep and 112 mm high
- Seat 450 mm wide and 450 mm deep
- for mounting with non-corrosive and tested HEWI fixing material for different wall systems (to be ordered separately).
- Sealing tape and sealing rods for sealing the mounting points according to DIN 18534 are included in the delivery
- tested up to 200 kg when used with HEWI fixing material
- Recommended maximum weight of the user: 150 kg
- Fulfils the DIN 18040 requirements, ÖNORM B1600/1601 and SIA 500

## **Awards**











Telephon: +49 5691 82-0

Fax: +49 5691 82-319

## Colours / Surfaces