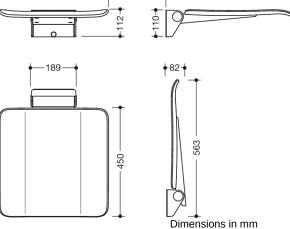

## **Properties**

Mobile hinged seat, System 900

- Construction consisting of wall console and continuous seat surface
- anti-slip, textured seat made of synthetic material in HEWI colours 98 (signal white) and 92 (anthracite grey)
- Aluminium seat reinforcement, powder coated in the colour of the seat
- Wall bracket made of high-quality stainless steel, matt polished
- Seat can be folded up to save space
- Seat depth when folded up 77 mm
- · for mobile use
- for easy and flexible retrofitting on existing, pre-assembled mounting plate: 900.51.001XA (to be ordered separately)
- Quick and tool-free installation by simply attaching the seat
- · Secured with fixing screw
- 450 mm wide, 530 mm deep and 112 mm high
- Seat 450 mm wide and 450 mm deep
- for mounting with non-corrosive and tested HEWI fixing material for different wall systems (to be ordered separately).
- Sealing tape and sealing rods for sealing the mounting points according to DIN 18534 are included in the delivery
- tested up to 200 kg when used with HEWI fixing material
- Recommended maximum weight of the user: 150 kg
- Fulfils the DIN 18040 requirements, ÖNORM B1600/1601 and SIA 500