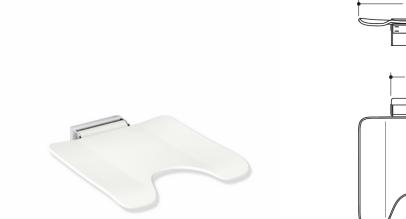

## **Properties**

Mobile hinged seat, System 900

- · Construction consisting of wall console and continuous seat surface
- anti-slip, textured seat made of synthetic material in HEWI colours 98 (signal white) and 92 (anthracite grey)
- Aluminium seat reinforcement, powder coated in the colour of the seat
- · Wall bracket made of high-quality stainless steel, chrome-plated
- Seat with hygiene cut-out can be folded up to save space
- Seat depth when folded up 77 mm
- · for mobile use
- for easy and flexible retrofitting on existing, pre-assembled mounting plate: 900.51.00140 (to be ordered separately)
- · Quick and tool-free installation by simply attaching the seat
- Secured with fixing screw
- 450 mm wide, 528 mm deep and 112 mm high
- Seat 450 mm wide and 450 mm deep
- for mounting with non-corrosive and tested HEWI fixing material for different wall systems (to be ordered separately).
- Sealing tape and sealing rods for sealing the mounting points according to DIN 18534 are included in the delivery
- tested up to 200 kg when used with HEWI fixing material
- Recommended maximum weight of the user: 150 kg
- Fulfils the DIN 18040 requirements, ÖNORM B1600/1601 and SIA 500