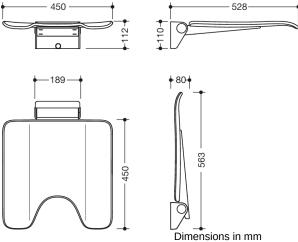

## **Properties**

Mobile hinged seat, System 900

- · Construction consisting of wall console and continuous seat surface
- anti-slip, textured seat made of synthetic material in HEWI colours 98 (signal white) and 92 (anthracite grey)
- Aluminium seat reinforcement, powder coated in the colour of the seat
- · Wall bracket made of high-quality stainless steel, chrome-plated
- Seat with hygiene cut-out can be folded up to save space
- Seat depth when folded up 77 mm
- · for mobile use
- for easy and flexible retrofitting on existing, pre-assembled mounting plate: 900.51.00140 (to be ordered separately)
- · Quick and tool-free installation by simply attaching the seat
- Secured with fixing screw
- 450 mm wide, 528 mm deep and 112 mm high
- Seat 450 mm wide and 450 mm deep
- for mounting with non-corrosive and tested HEWI fixing material for different wall systems (to be ordered separately).
- Sealing tape and sealing rods for sealing the mounting points according to DIN 18534 are included in the delivery
- tested up to 200 kg when used with HEWI fixing material
- Recommended maximum weight of the user: 150 kg
- Fulfils the DIN 18040 requirements, ÖNORM B1600/1601 and SIA 500