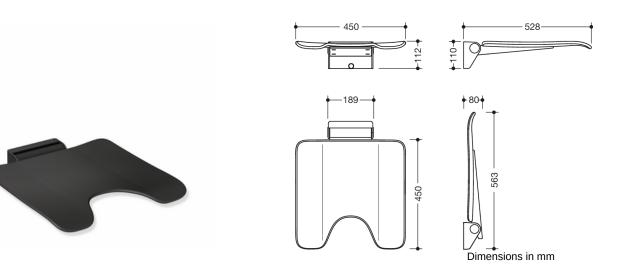

## Properties

Mobile hinged seat, System 900

- · Construction consisting of wall console and continuous seat surface
- anti-slip, textured plastic seat surface in HEWI colours 98 (signal white) and 90 (jet black)
- · Aluminium seat reinforcement, powder coated in the colour of the seat
- Wall bracket made of high-quality stainless steel, powder-coated in HEWI colour CV (deep matt black) and ER (deep matt dark grey pearl mica) with black seat surface or powder-coated in HEWI colour AS (deep matt white) with white seat surface
- Seat with hygiene cut-out can be folded up to save space
- Seat depth when folded up 77 mm
- for mobile use
- for easy and flexible retrofitting on existing, pre-assembled mounting plate: 900.51.00160 (to be ordered separately)
- Quick and tool-free installation by simply attaching the seat
- Secured with fixing screw
- 450 mm wide, 528 mm deep and 112 mm high
- Seat 450 mm wide and 450 mm deep
- for mounting with non-corrosive and tested HEWI fixing material for different wall systems (to be ordered separately).
- Sealing tape and sealing rods for sealing the mounting points according to DIN 18534 are included in the delivery
- tested up to 200 kg when used with HEWI fixing material
- Recommended maximum weight of the user: 150 kg
- Fulfils the DIN 18040 requirements, ÖNORM B1600/1601 and SIA 500