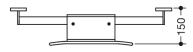

Dimensions in mm

## **Properties**

Backrest rail, System 900

- backrest with fixing rails with roses on both sides
- serves as back support for toilet users
- for wall mounting
- 330 mm high and 150 mm deep, backrest 350 mm wide, rail diameter 32 mm, tube thickness 2 mm
- Centre-to-centre from 582 to 682 mm, adjustable on site
- connection made of high-quality stainless steel, powder-coated in the HEWI colour CV (matt black) and ER (matt dark grey pearl mica) with a black backrest or powder-coated in the HEWI colour AS (matt white) with a white backrest
- · including non-corrosive and tested HEWI fixing material
- fulfils the DIN 18040 and ÖNORM B1600/1601 requirements