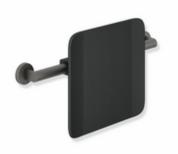

## **Properties**

Backrest rail, System 900

- backrest with fixing rails with roses on both sides
- serves as back support for toilet users
- for wall mounting
- 330 mm high and 150 mm deep, backrest 350 mm wide, rail diameter 32 mm, tube thickness 2 mm
- Centre-to-centre from 582 to 682 mm, adjustable on site
- connection made of high-quality stainless steel, powder-coated in the HEWI colour CV (matt black) and ER (matt dark grey pearl mica) with a black backrest or powder-coated in the HEWI colour AS (matt white) with a white backrest
- · including non-corrosive and tested HEWI fixing material
- fulfils the DIN 18040 and ÖNORM B1600/1601 requirements