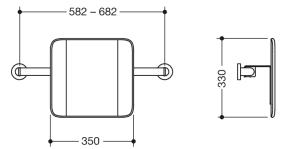

Dimensions in mm

## **Properties**

Backrest rail, System 900

- backrest with fixing rails with roses on both sides
- serves as back support for toilet users
- for wall mounting
- 330 mm high and 150 mm deep, backrest 350 mm wide, rail diameter 32 mm, tube thickness 2 mm
- Centre-to-centre from 582 to 682 mm, adjustable on site
- connection made of high-quality stainless steel, powder-coated in the HEWI colour CV (matt black) and ER (matt dark grey pearl mica) with a black backrest or powder-coated in the HEWI colour AS (matt white) with a white backrest
- · including non-corrosive and tested HEWI fixing material
- fulfils the DIN 18040 and ÖNORM B1600/1601 requirements