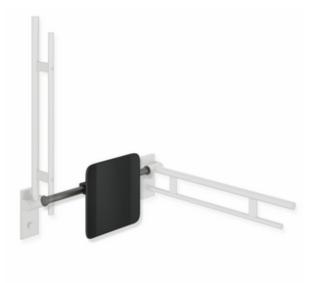

## Properties

Backrest rail, System 900

- backrest with fixing rails on both sides
- serves as back support for toilet users
- mounting onto hinged support rails, design (A) from the System 900
- 330 mm high and 150 mm deep, backrest 350 mm wide, rail diameter 32 mm, tube thickness 2 mm
- centre-to-centre from 588 to 688 mm (clear dimension between the rails of the hinged support rails 650-750 mm) adjustable on site
- connection made of high-quality stainless steel, powder-coated in the HEWI colour CV (matt black) and ER (matt dark grey pearl mica) with a black backrest or powder-coated in the HEWI colour AS (matt white) with a white backrest
- · including non-corrosive and tested HEWI fixing material
- fulfils the DIN 18040 and ÖNORM B1600/1601 requirements