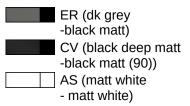

## Properties

Backrest rail, System 900

- backrest with fixing rails on both sides
- serves as back support for toilet users
- mounting onto hinged support rails, design (A) from the System 900
- 330 mm high and 150 mm deep, backrest 350 mm wide, rail diameter 32 mm, tube thickness 2 mm
- centre-to-centre from 588 to 688 mm (clear dimension between the rails of the hinged support rails 650-750 mm) adjustable on site
- connection made of high-quality stainless steel, powder-coated in the HEWI colour CV (matt black) and ER (matt dark grey pearl mica) with a black backrest or powder-coated in the HEWI colour AS (matt white) with a white backrest
- · including non-corrosive and tested HEWI fixing material
- fulfils the DIN 18040 and ÖNORM B1600/1601 requirements

## Awards

**Colours / Surfaces** 

Technical information subject to alteration, 03.01.2025