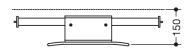

Dimensions in mm

## Properties

Backrest rail, System 900

- backrest with fixing rails on both sides
- serves as back support for toilet users
- mounting onto hinged support rails, design (A) from the System 900
- 330 mm high and 150 mm deep, backrest 350 mm wide, rail diameter 32 mm, tube thickness 2 mm
- centre-to-centre from 588 to 688 mm (clear dimension between the rails of the hinged support rails 650-750 mm) adjustable on site
- connection made of high-quality stainless steel, powder-coated in the HEWI colour CV (matt black) and ER (matt dark grey pearl mica) with a black backrest or powder-coated in the HEWI colour AS (matt white) with a white backrest
- · including non-corrosive and tested HEWI fixing material
- fulfils the DIN 18040 and ÖNORM B1600/1601 requirements