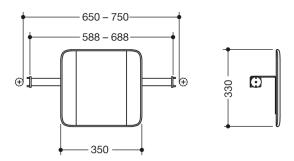

Dimensions in mm

## Properties

Backrest rail, System 900

- backrest with fixing rails on both sides
- serves as back support for toilet users
- mounting onto hinged support rails, design (A) from the System 900
- 330 mm high and 150 mm deep, backrest 350 mm wide, rail diameter 32 mm, tube thickness 2 mm
- centre-to-centre from 588 to 688 mm (clear dimension between the rails of the hinged support rails 650-750 mm) adjustable on site
- connection made of high-quality stainless steel, powder-coated in the HEWI colour CV (matt black) and ER (matt dark grey pearl mica) with a black backrest or powder-coated in the HEWI colour AS (matt white) with a white backrest
- · including non-corrosive and tested HEWI fixing material
- fulfils the DIN 18040 and ÖNORM B1600/1601 requirements