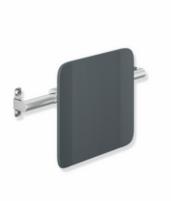

## **Properties**

Backrest rail, System 900

- · backrest with fixing rails with roses on both sides
- serves as back support for toilet users
- · for wall mounting next to the hinged support rails, design (B) from System 900
- for wall mounting
- 330 mm high and 150 mm deep, backrest 350 mm wide, rail diameter 32 mm, tube thickness 2 mm
- centre-to-centre from 584 to 684 mm (clear dimension between the rails of the hinged support rails 650-750 mm) adjustable on site
- backrest made of synthetic material in HEWI colours 98 (signal white) and 92 (anthracite grey)