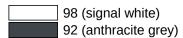

## **Properties**

Backrest rail, System 900

- · backrest with fixing rails with roses on both sides
- serves as back support for toilet users
- · for wall mounting next to the hinged support rails, design (B) from System 900
- for wall mounting
- 330 mm high and 150 mm deep, backrest 350 mm wide, rail diameter 32 mm, tube thickness 2 mm
- centre-to-centre from 584 to 684 mm (clear dimension between the rails of the hinged support rails 650-750 mm) adjustable on site
- backrest made of synthetic material in HEWI colours 98 (signal white) and 92 (anthracite grey)

## Colours / Surfaces