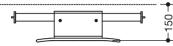

Dimensions in mm

## Properties

Backrest rail, System 900

- backrest with fixing rails on both sides
- serves as back support for toilet users
- mounting onto hinged support rails, design (A) from the System 900
- 330 mm high and 150 mm deep, backrest 350 mm wide, rail diameter 32 mm, tube thickness 2 mm
- centre-to-centre from 486 to 586 mm (clear dimension between the rails of the hinged support rails 548-648 mm) adjustable on site
- backrest made of synthetic material in HEWI colours 98 (signal white) and 92 (anthracite grey)
- · connection made of high-quality stainless steel, surface chrome
- including non-corrosive and tested HEWI fixing material
- fulfils the requirements to Britsh-Standard BS 8300:2009 (+A1:2010)/Doc M.