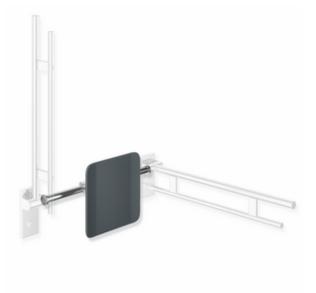

## Properties

Backrest rail, System 900

- backrest with fixing rails on both sides
- serves as back support for toilet users
- mounting onto hinged support rails, design (A) from the System 900
- 330 mm high and 150 mm deep, backrest 350 mm wide, rail diameter 32 mm, tube thickness 2 mm
- centre-to-centre from 486 to 586 mm (clear dimension between the rails of the hinged support rails 548-648 mm) adjustable on site
- backrest made of synthetic material in HEWI colours 98 (signal white) and 92 (anthracite grey)
- · connection made of high-quality stainless steel, surface chrome
- including non-corrosive and tested HEWI fixing material
- fulfils the requirements to Britsh-Standard BS 8300:2009 (+A1:2010)/Doc M.