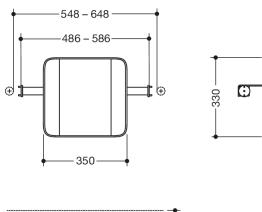

Dimensions in mm

## Properties

Backrest rail, System 900

- backrest with fixing rails on both sides
- serves as back support for toilet users
- mounting onto hinged support rails, design (A) from the System 900
- 330 mm high and 150 mm deep, backrest 350 mm wide, rail diameter 32 mm, tube thickness 2 mm
- centre-to-centre from 486 to 586 mm (clear dimension between the rails of the hinged support rails 548-648 mm) adjustable on site
- backrest made of synthetic material in HEWI colours 98 (signal white) and 92 (anthracite grey)
- · connection made of high-quality stainless steel, surface chrome
- including non-corrosive and tested HEWI fixing material
- fulfils the requirements to Britsh-Standard BS 8300:2009 (+A1:2010)/Doc M.