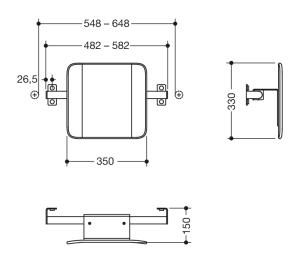

Dimensions in mm

## **Properties**

Backrest rail, System 900

- · backrest with fixing rails with roses on both sides
- serves as back support for toilet users
- · for wall mounting next to the hinged support rails, design (B) from System 900
- · for wall mounting
- 330 mm high and 150 mm deep, backrest 350 mm wide, rail diameter 32 mm, tube thickness 2 mm
- centre-to-centre from 482 to 582 mm (clear dimension between the rails of the hinged support rails 548-648 mm) adjustable on site
- connection made of high-quality stainless steel, powder-coated in the HEWI colour CV (matt black) and ER (matt dark grey pearl mica) with a black backrest or powder-coated in the HEWI colour AS (matt white) with a white backrest
- including non-corrosive and tested HEWI fixing material
- fulfils the requirements to Britsh-Standard BS 8300:2009 (+A1:2010)/Doc M.