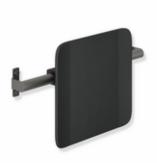

## **Properties**

Backrest rail, System 900

- · backrest with fixing rails with roses on both sides
- serves as back support for toilet users
- · for wall mounting next to the hinged support rails, design (B) from System 900
- · for wall mounting
- 330 mm high and 150 mm deep, backrest 350 mm wide, rail diameter 32 mm, tube thickness 2 mm
- centre-to-centre from 482 to 582 mm (clear dimension between the rails of the hinged support rails 548-648 mm) adjustable on site
- connection made of high-quality stainless steel, powder-coated in the HEWI colour CV (matt black) and ER (matt dark grey pearl mica) with a black backrest or powder-coated in the HEWI colour AS (matt white) with a white backrest
- including non-corrosive and tested HEWI fixing material
- fulfils the requirements to Britsh-Standard BS 8300:2009 (+A1:2010)/Doc M.